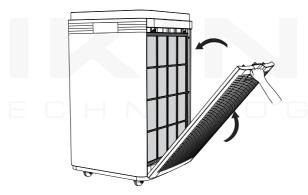

#### **Filter reset**

1. Turn off the machine and cut the power off.

Notice: Press "On/Off" to turn off the purifier, under standby status, disconnect the plug to cut the power off.

#### 2.Open the front panel.

Hold the handle of front panel, then pull it out.

3.Take the filter out in proper order, put obsoleting filters into garbage bags to prevent the contaminants falling indoor.

Notice:

- a.Please deal with the obsoleting filters as nonflammable rubbish.
- b.Pre-filter can be used repeatedly, please continue to use it after cleaning and drying.

4.Adjust the direction of new filters, fix with the slots of air purifier, and install them well. Filter installation: Composited filter — Pre-filter.

b. Please deal with the obsoleting filters as nonflammable rubbish.

5.Hold the handle of panel, match the panel bottom with the slots and then close the panel, connect with the power and work.

5.Please reset the remind function of filter replacement after you replace the filters. (please refer to instruction on page 05)

a. Please read the instruction of filter reset carefully to keep better purification

Notice b. Please disconnect the plug to cut the power off before cleaning.

c. Please keep internal machine dry for preventing damage to electricity.