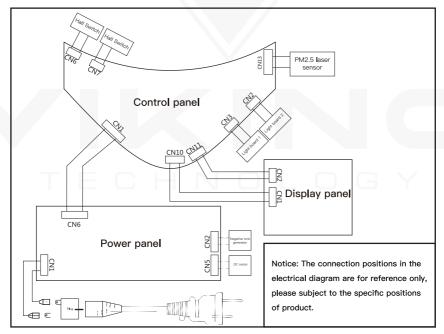

60Hz       |                 |
| Power                   | 85W                | Noise                   | ≤69dB(A)        |
| CADR(                   | particle)          | 900                     | m³/h            |
| CFM                     |                    | 530ft <sup>3</sup> /min |                 |
| ССМ (                   | particle)          | P4                      |                 |
| Purification efficiency | ciency of particle | 10.5(High ef            | ficiency level) |
| Applica                 | able area          | 63~108 m²,              | 678–1162 ft²    |
| Dimension of product    |                    | 378x375x775mm           |                 |
| Net weight              | 14.3Kg             | Gross weight            | 19Kg            |

### Connection Diagram



## Solution of common troubles

If the air purifier doesn't work well, please check the details below before maintenance.

| Problem                                                | Reasons                                                                                                                                                                                                          | Solution                                                                                                        |
|--------------------------------------------------------|------------------------------------------------------------------------------------------------------------------------------------------------------------------------------------------------------------------|----------------------