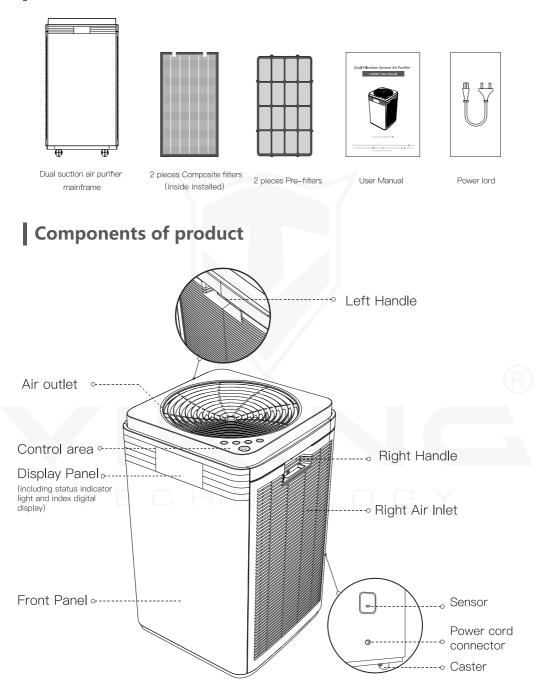

bing is prohibited to prevent from being injured caused by machine falling down.</li> <li>Please turn off the machine and pull the plug when you move it.</li> </ul>                                                                                                                                                                                                                                                                                                                         |

This appliance is not intended for use by persons (including children) with reduced physical, sensory or mental capabilities, or lack of experience and knowledge, unless they have been given supervision or instruction concerning use of the appliance by a person responsible for their safety.

### Machine & Spare parts



### **Purification Principle**



#### Pre- Filter

Captures the large particles in the air like hair, dander, nap, and so on



1

#### **Composite Filter**

High efficiency HEPA Filter: remove small particles like PM2.5 and smoke. Activated Carbon Filter: remove the harmful smell like formaldehyde, benzene and peculiar smell.



#### Negative Ionizer Generator

Purify the air and release the negative ions which are good for people's health.

### Guidance for Usage

Touching Control Panel Diagram



Connect to power and on standby state, "On/Off" indicator light in red.

Press the "ON/OFF" to turn on/off. (Indicator light in red when it's working). When the machine is working, display panel shows PM2.5 air quality index. -8-1 The indicator light shows the air quality: a. Green: excellen