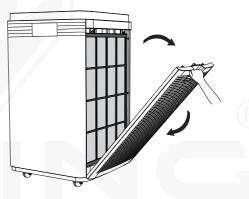

#### **Filter reset**

1. Turn off the machine and cut the power off.

Notice: Press "On/Off" to turn off the purifier, under standby status, disconnect the plug to cut the power off.

#### 2.Open the front panel.

Hold the handle of front panel, then pull it out.

3.Take the filter out in proper order, put obsoleting filters into garbage bags to prevent the contaminants falling indoor.