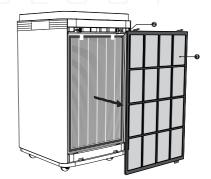

#### 2.Open the front panel.

Hold the handle of front panel, then pull it out.

3.Take the filter out in proper order, put obsoleting filters into garbage bags to prevent the contaminants falling indoor.

Notice:

- a.Please deal with the obsoleting filters as nonflammable rubbish.
- b.Pre-filter can be used repeatedly, please continue to use it after cleaning and drying.

4.Adjust the direction of new filters, fix with the slots of air purifier, and install them well. Filter installation: Composited filter — Pre-filter.