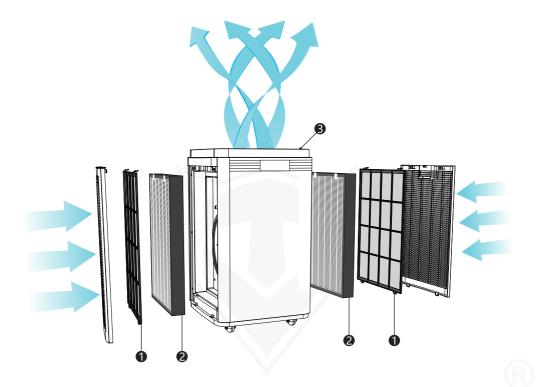

### **Purification Principle**

#### Pre- Filter

Captures the large particles in the air like hair, dander, nap, and so on

1

#### **Composite Filter**

High efficiency HEPA Filter: remove small particles like PM2.5 and smoke. Activated Carbon Filter: remove the harmful smell like formaldehyde, benzene and peculiar smell.

#### Negative Ionizer Generator

Purify the air and release the negative ions which are good for people's health.