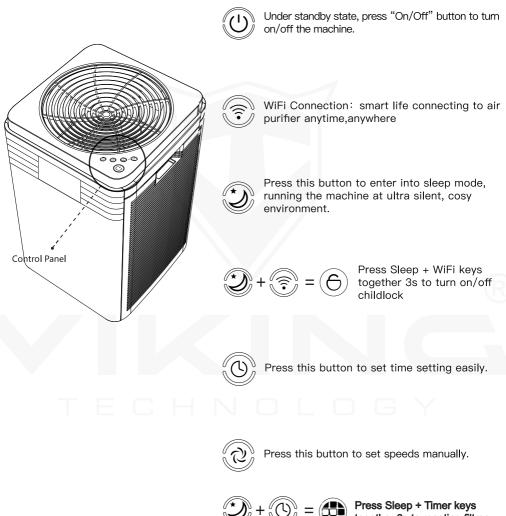

### Guidance for Usage

Touching Control Panel Diagram

Connect to power and on standby state, "On/Off" indicator light in red.

Press the "ON/OFF" to turn on/off. (Indicator light in red when it's working). When the machine is working, display panel shows PM2.5 air quality index. -8-1 The indicator light shows the air quality: a. Green: excellent Blue: medium Red: bad Press "TIMER" button, show the time setting PPa. (cyclic setting: 0–12H) Press "SPEED" and show the fan speed a. Default setting under Speed 3 when turn on the machine, cyclic setting: 3-4-5-6-1-2. b. Press "SPEED" for 3s, auto mode is on. Press "WiFi"Key long, to turn on Wifi match up function. a.When connection proceeding, the white light on WiFi key is flashing. b.When connection succesfully ,the white light on WiFi key is on. Press "SLEEP" button to turn on/off the sleep mode. a. Press any buttons to turn off sleep mode. b. The light is on when you turn on the sleep mode, but the lights of other buttons are off. Press Sleep + WiFi keys together 3s to turn on/off childlock. =(Ca.When Childlock is on,others keys are not working; b.Press any key,"Sleep"key & "WiFi"key will flash 2 times

- a.The machine will turn off automatically when it's toppled over 30°, put it right and recover the status before it shut off.
  - b. The "On/Off" blinked in white when it reminds you to replace the filters.