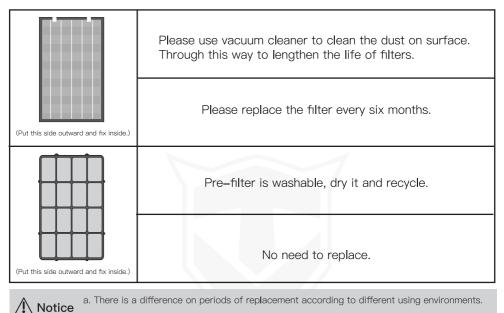

#### Pre- Filter

Captures the large particles in the air like hair, dander, nap, and so on

1

#### **Composite Filter**

High efficiency HEPA Filter: remove small particles like PM2.5 and smoke. Activated Carbon Filter: remove the harmful smell like formaldehyde, benzene and peculiar smell.

Notice:

- a.Please deal with the obsoleting filters as nonflammable rubbish.
- b.Pre-filter can be used repeatedly, please continue to use it after cleaning and drying.

4.Adjust the direction of new filters, fix with the slots of air purifier, and install them well. Filter installation: Composited filter — Pre-filter.