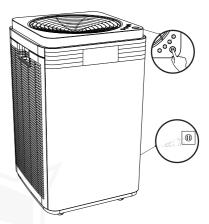

### Machine & Spare parts

### Guidance for Usage

Touching Control Panel Diagram

Connect to power and on standby state, "On/Off" indicator light in red.

Press the "ON/OFF" to turn on/off. (Indicator light in red when it's working). When the machine is working, display panel shows PM2.5 air quality index. -8-1 The indicator light shows the air quality: a. Green: excellent Blue: medium Red: bad Press "TIMER" button, show the time setting PPa. (cyclic setting: 0–12H) Press "SPEED" and show the fan speed a. Default setting under Speed 3 when turn on the machine, cyclic setting: 3-4-5-6-1-2. b. Press "SPEED" for 3s, auto mode is on. Press "WiFi"Key long, to turn on Wifi match up function. a.When connection proceeding, the white light on WiFi key is flashing. b.When connection succesfully ,the white light on WiFi key is on. Press "SLEEP" button to turn on/off the sleep mode. a. Press any buttons to turn off sleep mode. b. The light is on when you turn on the sleep mode, but the lights of other buttons are off. Press Sleep + WiFi keys together 3s to turn on/off childlock. =(Ca.When Childlock is on,others keys are not working; b.Press any key,"Sleep"key & "WiFi"key will flash 2 times