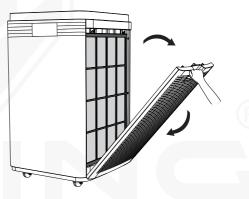

#### 2.Open the front panel.

Hold the handle of front panel, then pull it out.

3.Take the filter out in proper order, put obsoleting filters into garbage bags to prevent the contaminants falling indoor.