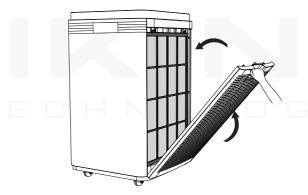

#### 2.Open the front panel.

Hold the handle of front panel, then pull it out.

3.Take the filter out in proper order, put obsoleting filters into garbage bags to prevent the contaminants falling indoor.

Notice:

- a.Please deal with the obsoleting filters as nonflammable rubbish.
- b.Pre-filter can be used repeatedly, please continue to use it after cleaning and drying.

4.Adjust the direction of new filters, fix with the slots of air purifier, and install them well. Filter installation: Composited filter — Pre-filter.