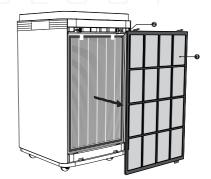

Notice:

- a.Please deal with the obsoleting filters as nonflammable rubbish.
- b.Pre-filter can be used repeatedly, please continue to use it after cleaning and drying.

4.Adjust the direction of new filters, fix with the slots of air purifier, and install them well. Filter installation: Composited filter — Pre-filter.