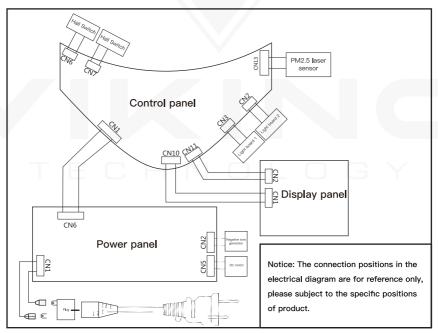

| particle)          | 600m <sup>3</sup> /h                        |                  |
| CFM                     |                    | 350ft <sup>3</sup> /min                     |                  |
| ССМ (                   | particle)          | P4                                          |                  |
| Purification efficiency | ciency of particle | 10.9(High e                                 | fficiency level) |
| Applica                 | ible area          | 42~72m <sup>2</sup> ,452-775ft <sup>2</sup> |                  |
| Dimension of product    |                    | 356x356x585mm                               |                  |
| Net weight              | 10Kg               | Gross weight                                | 13Kg             |

# Connection Diagram



## Solution of common troubles

If the air purifier doesn't work well, please check the details below before maintenance.

| Problem                                                | Reasons                                                                                                                                                                                                          | Solution                                                                                                        |
|--------------------------------------------------------|------------------------------------------------------------------------------------------------------------------------------------------------------------------------------------------------------------------|----------------------